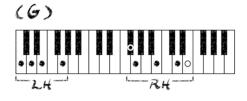

Piano Chords (Triads-Level7) 24:1543 RH:135,125

C (200 inv.)

80

 $\overline{\mathbf{\Phi}}$ 

ð