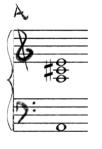

3----21

C#DEA 1 200 3--21

| U      | K | e | Ν | lotes  |
|--------|---|---|---|--------|
| C<br>3 | D | F | G | A<br>1 |
| 0      | 2 | 1 | 3 | 0      |

Guitar Notes

G A C D F 0 2 1 3 1

Piano Chords (Triads-Level 1) 24:1543 RH:135

Piano Chords (Triads-Level7) 24:1543 RH:135,125

C (200 inv.)

80

 $\overline{\mathbf{\Phi}}$ 

ð