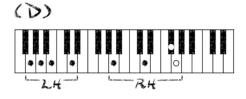

3----21

C#DEA 1 200 3--21

| U      | K | e | Ν | lotes  |
|--------|---|---|---|--------|
| C<br>3 | D | F | G | A<br>1 |
| 0      | 2 | 1 | 3 | 0      |

Guitar Notes

G A C D F 0 2 1 3 1

Piano Chords (Triads-Level 1) 24:1543 RH:135

Piano Chords (Triads-Level7) 24:1543 RH:135,125

C (200 inv.)

80

 $\overline{\mathbf{\Phi}}$ 

ð