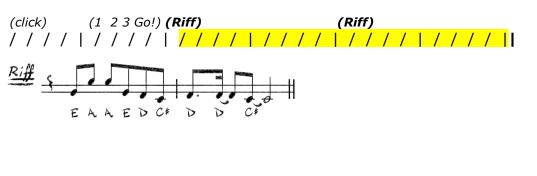

## Riffs

### Recording Example

(click) (Riff) (Riff) / / / / / / / / / / / / / / / | / / / |