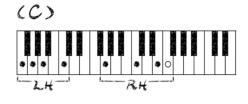

3----21

C#DEA 1 200 3--21

| U      | K | e | Ν | lotes  |
|--------|---|---|---|--------|
| C<br>3 | D | F | G | A<br>1 |
| 0      | 2 | 1 | 3 | 0      |

Guitar Notes

G A C D F 0 2 1 3 1

Piano Chords (Triads-Level 1) 24:1543 RH:135

Piano Chords (Triads-Level7) 24:1543 RH:135,125

C (200 inv.)

80

 $\overline{\mathbf{\Phi}}$ 

ð