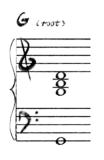

3----21

C#DEA 1 200 3--21

| U      | K | e | Ν | lotes  |
|--------|---|---|---|--------|
| C<br>3 | D | F | G | A<br>1 |
| 0      | 2 | 1 | 3 | 0      |

Guitar Notes

G A C D F 0 2 1 3 1

Piano Chords (Triads-Level 1) 24:1543 RH:135