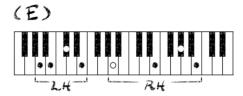

3----21

C#DEA 1 200 3--21

| U      | K | e | Ν | lotes  |
|--------|---|---|---|--------|
| C<br>3 | D | F | G | A<br>1 |
| 0      | 2 | 1 | 3 | 0      |

Guitar Notes

G A C D F 0 2 1 3 1

Piano Chords (Triads-Level 1) 24:1543 RH:135

Piano Chords (Triads-Level7) 24:1543 RH:135,125

C (200 inv.)

80

 $\overline{\mathbf{\Phi}}$ 

ð