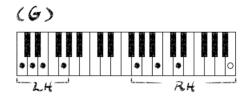

3----21

C#DEA 1 200 3--21

| U      | K | e | Ν | lotes  |
|--------|---|---|---|--------|
| C<br>3 | D | F | G | A<br>1 |
| 0      | 2 | 1 | 3 | 0      |

Guitar Notes

G A C D F 0 2 1 3 1

Piano Chords (Triads-Level 1) 24:1543 RH:135