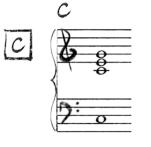

### **Key Chords**

### Key : C

C / / / | G / / / | Am / / / | F / / / | C / / / |