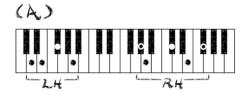

3----21

C#DEA 1 200 3--21

| U      | K | e | Ν | lotes  |
|--------|---|---|---|--------|
| C<br>3 | D | F | G | A<br>1 |
| 0      | 2 | 1 | 3 | 0      |

Guitar Notes

G A C D F 0 2 1 3 1

Piano Chords (Triads-Level 1) 24:1543 RH:135

Piano Chords (Triads-Level7) 24:1543 RH:135,125

C (200 inv.)

80

 $\overline{\mathbf{\Phi}}$ 

ð