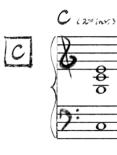

Piano Chords (Triads-Level7) 24:1543 RH:135,125

C (200 inv.)

80

 $\overline{\mathbf{\Phi}}$ 

ð