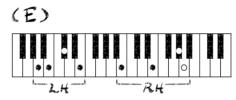

#### Key : E

E / / / | B / / / | C#m / / / | A / / / | E / / / ||

Piano Chords (Triads-Level7) 24:1543 RH:135,125

C (200 inv.)

80

 $\overline{\mathbf{\Phi}}$ 

ð