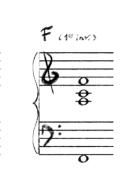

3----21

C#DEA 1 200 3--21

| U      | K | e | Ν | lotes  |
|--------|---|---|---|--------|
| C<br>3 | D | F | G | A<br>1 |
| 0      | 2 | 1 | 3 | 0      |

Guitar Notes

G A C D F 0 2 1 3 1

Piano Chords (Triads-Level 1) 24:1543 RH:135