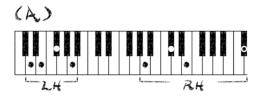

3----21

C#DEA 1 200 3--21

| U      | K | e | Ν | lotes  |
|--------|---|---|---|--------|
| C<br>3 | D | F | G | A<br>1 |
| 0      | 2 | 1 | 3 | 0      |

Guitar Notes

G A C D F 0 2 1 3 1

Piano Chords (Triads-Level 1) 24:1543 RH:135

Piano Chords (Triads-Level7) 24:1543 RH:135,125

C (200 inv.)

80

 $\overline{\mathbf{\Phi}}$ 

ð