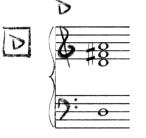

3----21

C#DEA 1 200 3--21

| U      | K | e | Ν | lotes  |
|--------|---|---|---|--------|
| C<br>3 | D | F | G | A<br>1 |
| 0      | 2 | 1 | 3 | 0      |

Guitar Notes

G A C D F 0 2 1 3 1

Piano Chords (Triads-Level 1) 24:1543 RH:135

Piano Chords (Triads-Level7) 24:1543 RH:135,125

C (200 inv.)

80

 $\overline{\mathbf{\Phi}}$ 

ð