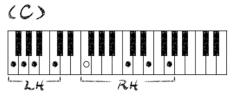

3----21

C#DEA 1 200 3--21

| U      | K | e | Ν | lotes  |
|--------|---|---|---|--------|
| C<br>3 | D | F | G | A<br>1 |
| 0      | 2 | 1 | 3 | 0      |

Guitar Notes

G A C D F 0 2 1 3 1

Piano Chords (Triads-Level 1) 24:1543 RH:135

Piano Chords (Triads-Level7) 24:1543 RH:135,125

C (200 inv.)

80

 $\overline{\mathbf{\Phi}}$ 

ð